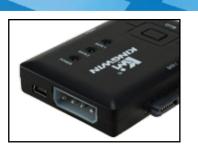

One Touch Back Up/ LED Light for Power & HDD Access

USB2.0

Dual SATA Data and Dual SATA Power Connector

The Kingwin KWI-S2 adapter allows you to connect two SATA drives at the same time. It comes with One Touch Back Up and a Molex Power Connector. KWI-S2 creates a bridge between your USB port and your drives; it also gives you the flexibility to back up your data with any type of SATA drive. You can back up from one drive to another in an instant. Speed up your saving process with Kingwin KWI-S2 and start your dual action back up.