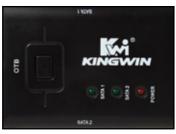

One Touch Back Up/ LED Light for Power & HDD Access

USB2.0

Dual SATA Data and Dual SATA Power Connector

The Kingwin KWI-S2 adapter allows you to connect two SATA drives at the same time. It comes with One Touch Back Up and a Molex Power Connector. KWI-S2 creates a bridge between your USB port and your drives; it also gives you the flexibility to back up your data with any type of SATA drive. You can back up from one drive to another in an instant. Speed up your saving process with Kingwin KWI-S2 and start your dual action back up.