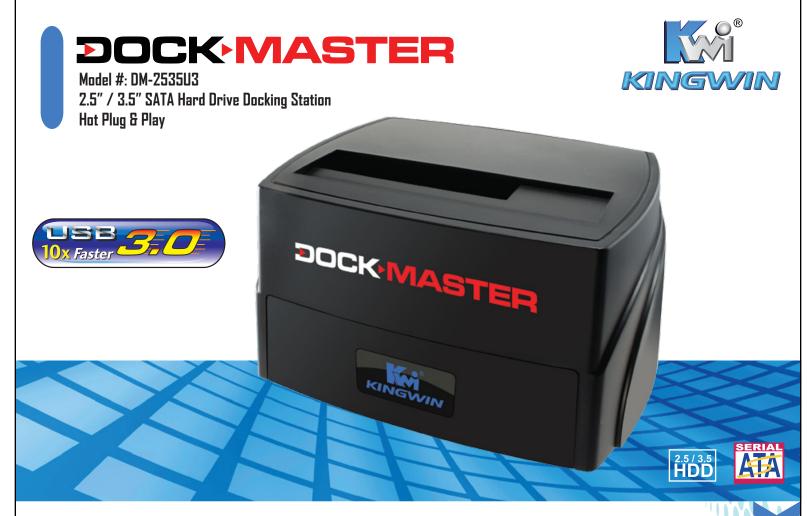

Stylish stream line design w/ attractive blue front power & activity LED

Power On/Off button & up to 5.0 Gbps transfer speed in USB 3.0

Simple plug & play, easy H.D.D. access & installation. For any 2.5", 3.5" SATA drives

Master your data; the Kingwin Dock Master series is the ideal solution to access your valuable data wherever you go. It is extremely easy, and extremely convenient. To efficiently manage & back up your data, the Dock Master is all you need. Store your photos, music, and valuable data with Kingwin's Dock Master.

## Specifications

H.D.D. Support: 2.5" / 3.5" SATA Hard Disc Dimension:146 (W) x 115 (L) x 71 (H) mm H.D.D. Capacity:2 TB Support OS:Windows 98SE/ME/2000/XP/Vista/7 Mac OS 10x & Above Interface:USB 3.0