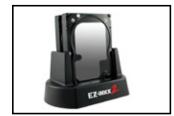

Model #: EZD-2536

2.5" / 3.5" Dual Bay SATA Hard Drive Docking Station

2.5" / 3.5" Dual Bay SATA HDD Docking Station

Front View

Inserted with Two 3.5" SATA H.D.D.

Inserted with One 3.5" & One 2.5" SATA H.D.D.

Retail version EZD-2536

Double your capacity, EZD-2536 is a dual bay hard drive docking station that lets you plug in two of your 2.5" or 3.5" hard drives at the same time. This increases your capacity in a compact space. A convenient & easy solution for backing up your data and files with USB 2.0 interface.