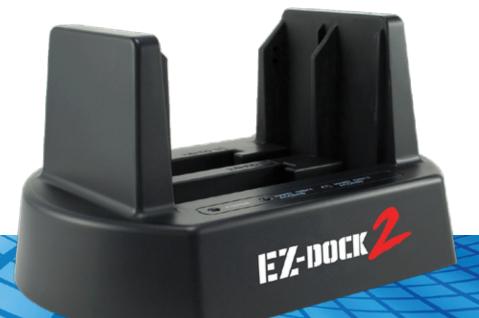

Model #: EZD-2536

2.5" / 3.5" Dual Bay SATA Hard Drive Docking Station

2.5" / 3.5" Dual Bay SATA HDD Docking Station

Front View

Inserted with Two 3.5" SATA H.D.D.

Inserted with One 3.5" & One 2.5" SATA H.D.D.

Retail version EZD-2536

Double your capacity, EZD-2536 is a dual bay hard drive docking station that lets you plug in two of your 2.5" or 3.5" hard drives at the same time. This increases your capacity in a compact space. A convenient & easy solution for backing up your data and files with USB 2.0 interface.