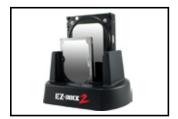

Model #: EZD-2536

2.5" / 3.5" Dual Bay SATA Hard Drive Docking Station

2.5" / 3.5" Dual Bay SATA HDD Docking Station

Front View

Inserted with Two 3.5" SATA H.D.D.

Inserted with One 3.5" & One 2.5" SATA H.D.D.

Retail version EZD-2536

Double your capacity, EZD-2536 is a dual bay hard drive docking station that lets you plug in two of your 2.5" or 3.5" hard drives at the same time. This increases your capacity in a compact space. A convenient & easy solution for backing up your data and files with USB 2.0 interface.