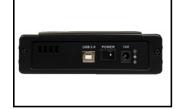

## ATK-35U-BK

3.5" EXTERNAL DATA STORAGE

Over View

**Rear View** 

**Back View** 

Package View

The Kingwin USB 2.0 portable aluminum enclosure provides you with a solid solution for your storage needs. It lets you take your data to anywhere in the world, transfer them easily and quickly. The USB 2.0 interface allows you to transfer data up to 480 Mbps speed, it is the best all around enclosure you can find with sturdy design. If you are seeking high performance and durable enclosures, this is it.