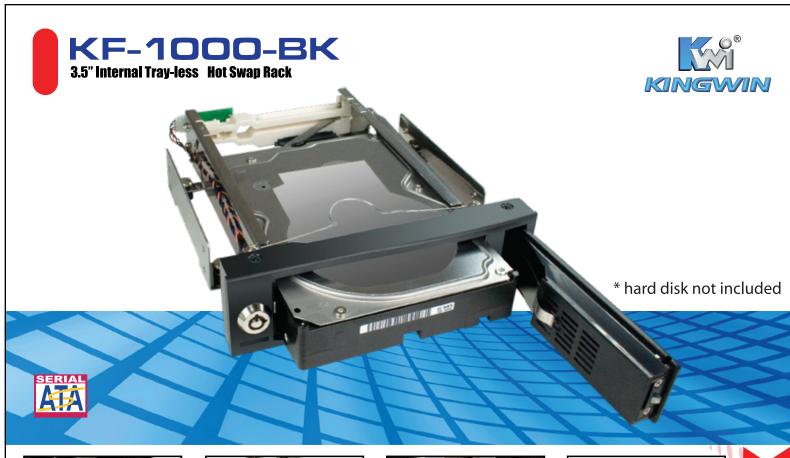

1.0 MM Guide Wire for Slim HDD

LED Light For Power & HDD Activity

**Rear Connector** 

An internal SATA hot-swap enclosure with instant H.D.D. installation, hot-swap ability, and unlike any other units you will ever encounter. KF-1000-BK has made it simple, easy, and convenient to maximize your storage capability. In addition, the KF-1000-BK has a key lock built-in, which allows you to protect and safely secure your hard drive. Take hot swapping to the next level with KF-1000-BK.