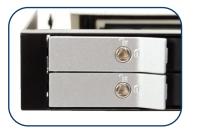

## KF-251-BK

2.5" DUAL BAY INTERNAL TRAY-LESS HOT SWAP RACK W/ KEY LOCK

Durable Dual Bay Door w/ Key Lock

Patented Push/Pull Bar Design For Easy Inserting & Ejecting Of The H.D.D.

Patented Non-Scratch SATA Connector w/ 50K Insertion Rate

## **Specifications**

Type of H.D.D.: 2.5" SATA x 2

Material: Stainless Steel & ABS Plastic

Dimensions:  $134 \text{mm}(5\frac{1}{4})\text{L x } 100 \text{mm}(4)\text{W x } 24 \text{ mm}(1)\text{H}$ 

Key Lock: Yes
Hot Swap: Yes
Color: Black
Insertion Rate: 50,000