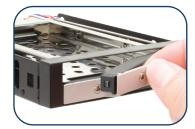

## KF-251-BK

2.5" DUAL BAY INTERNAL TRAY-LESS HOT SWAP RACK W/ KEY LOCK

Durable Dual Bay Door w/ Key Lock

Patented Push/Pull Bar Design For Easy Inserting & Ejecting Of The H.D.D.

Patented Non-Scratch SATA Connector w/ 50K Insertion Rate

KF-251-BK SATA dual bay mobile rack is a complete tool free & trouble free solution for your storage needs. KF-251-BK supports up to two 2.5" SATA h.d.d. and it's tray free design can let you easily swap and exchange drives in seconds.