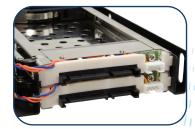

KF-251-BK SATA dual bay mobile rack is a complete tool free & trouble free solution for your storage needs. KF-251-BK supports up to two 2.5" SATA h.d.d. and it's tray free design can let you easily swap and exchange drives in seconds.

## **Specifications**

Type of H.D.D.: 2.5" SATA x 2

Material: Stainless Steel & ABS Plastic

Dimensions:  $134 \text{mm}(5\frac{1}{4})\text{L x } 100 \text{mm}(4)\text{W x } 24 \text{ mm}(1)\text{H}$ 

Key Lock: Yes
Hot Swap: Yes
Color: Black
Insertion Rate: 50,000