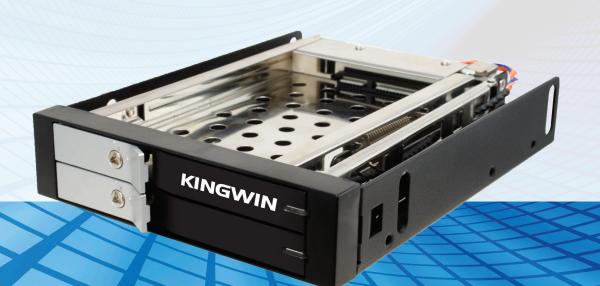

## KF-251-BK

2.5" DUAL BAY INTERNAL TRAY-LESS HOT SWAP RACK W/ KEY LOCK

Durable Dual Bay Door w/ Key Lock

Patented Push/Pull Bar Design For Easy Inserting & Ejecting Of The H.D.D.

Patented Non-Scratch SATA Connector w/ 50K Insertion Rate

KF-251-BK SATA dual bay mobile rack is a complete tool free & trouble free solution for your storage needs. KF-251-BK supports up to two 2.5" SATA h.d.d. and it's tray free design can let you easily swap and exchange drives in seconds.