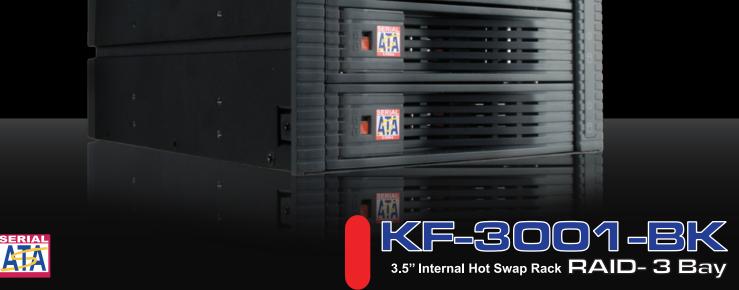

KF-3001-BK is an internal 3.5" hot swap rack that lets you stack 3 hard drives in a 2 bay space. This space-saving design allows you to store more with less. KF-3001-BK also comes with a 80 x 80 mm rear fan to cool down your hard drives and prevent them from overheating. If you need to multiply your storage, KF-3001-BK multi-bay internal hot swap rack is your number one choice.