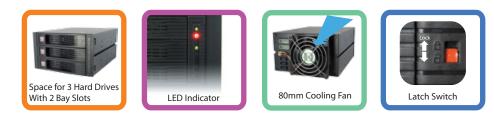

KF-3001-BK is an internal 3.5" hot swap rack that lets you stack 3 hard drives in a 2 bay space. This space-saving design allows you to store more with less. KF-3001-BK also comes with a 80 x 80 mm rear fan to cool down your hard drives and prevent them from overheating. If you need to multiply your storage, KF-3001-BK multi-bay internal hot swap rack is your number one choice.

| Specifications           |                                                   |
|--------------------------|---------------------------------------------------|
|                          |                                                   |
| Suitable hard disk type: | 1.0" or 1.6" height, and 3.5"                     |
| H.D.D. Interface:        | Serial ATA                                        |
| Fan:                     | 1 x 80 mm rear fan ball bearing                   |
| Color:                   | Black                                             |
| LED display:             | Yes                                               |
| Connector:               | NSS (Non-Scratch SATA)                            |
| Tray material:           | Aluminum / Plastic                                |
| Dimensions:              | 8 5/8"(215 mm)L x 5 ¾"(146 mm)W x 3 5/16"(85 mm)H |
| Weight:                  | 2.5 Lbs (1112 g) / unit                           |
| Operating Temperature:   | 0°c to 55°c                                       |