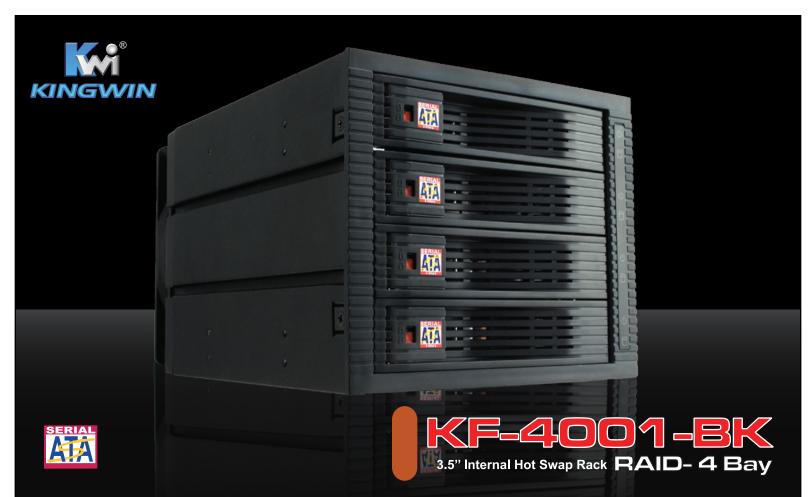

KF-4001-BK is an internal 3.5" hot swap rack that lets you stack 4 hard drives in a 3 bay space. This space-saving design allows you to store more with less. KF-4001-BK also comes with a 120 x 120 mm rear fan to cool down your hard drives and prevent them from overheating. If you need to multiply your storage, KF-4001-BK multi-bay internal hot swap rack is your number one choice.